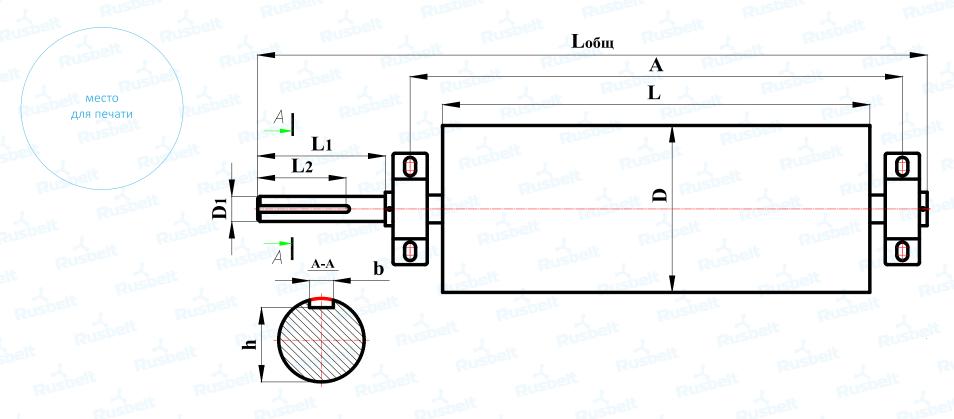

подпись:

ответственное лицо:

тел. e-mail:

Rusbelt conveyor equipment

+7 (495) 229-04-51 8 (800) 250-04-51 mail@rusbelt.ru www.rusbelt.ru

|     | Обозначение барабана | <b>D</b> , мм | L, мм | А, мм | L <sub>1</sub> , мм | L <sub>2</sub> , мм | D <sub>1</sub> , mm | <b>b</b> , мм | <b>h,</b> мм | <b>L</b> общ, мм | Подшипник № | Кол-во    |
|-----|----------------------|---------------|-------|-------|---------------------|---------------------|---------------------|---------------|--------------|------------------|-------------|-----------|
| 1   | relt                 | - She         | ilt   | lee-  | 3                   | elt                 | le -                | 4             | elt          | lige.            | helt        | Shelt     |
| hel | t helt               | Kn-           |       | elt   | Kna                 | 4                   | selt                | Res           | لي ا         | helt             | Russ        | Kn        |
|     | RU-                  | alt           | Kna   |       | Lalt                | Kna                 |                     | s-alt         | Kn           |                  | Rush Rush   | Kusi Rusi |