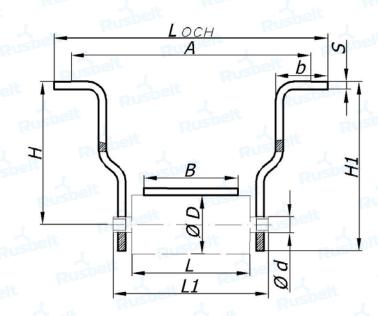

дата: подпись:

Rusbelt

+7 (495) 229-04-51 8 (800) 250-04-51 mail@rusbelt.ru www.rusbelt.ru

| D    | В    | Н           | H1     | A     | Lосн | М     | n    | k     | Р     | S     | b 🌊   | 12 Fee | L1    | L2   | Rd <sup>S</sup> | С     | Кол-во  | Срок поставки |
|------|------|-------------|--------|-------|------|-------|------|-------|-------|-------|-------|--------|-------|------|-----------------|-------|---------|---------------|
| 1    |      | <b>Bn</b> : | 30 Eic | 1     |      | Sazpe | 1    |       | Ru    | PDE16 | 1     |        | RUSDE | 1    |                 | Bn.   | sper    | Rusbe         |
| Rus  | pelt | 9           | R      | usbel |      |       | RUS  | pelt  | •     | R     | usbel | L .    |       | RUS  | pelt            |       | Rusbell |               |
|      |      | pelt        |        |       | RUSD | elt.  |      | DU.   | sbelt |       |       | ausb   | elt   |      |                 | sbelt |         | pusbelt       |
| belt |      |             | usbe   | t     |      | DUS   | belt |       |       | DUSDE | t     |        | DUS   | belt |                 |       | usbelt  | OUS           |
|      | JEI  |             |        |       | elt  |       |      | Chelt |       |       |       | elt    |       |      | anel            |       |         | elt           |