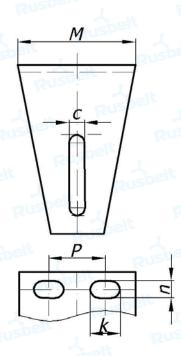

дата: подпись:

Rusbelt

+7 (495) 229-04-51 8 (800) 250-04-51 mail@rusbelt.ru www.rusbelt.ru

| D    | В    | Н           | H1     | A     | Lосн | М     | n    | k     | Р     | S     | b 🌊   | 12 Fee | L1    | L2   | Rd <sup>S</sup> | С     | Кол-во  | Срок поставки |
|------|------|-------------|--------|-------|------|-------|------|-------|-------|-------|-------|--------|-------|------|-----------------|-------|---------|---------------|
| 1    |      | <b>Bn</b> : | 30 Eic | 1     |      | Sazpe | 1    |       | Ru    | PDE16 | 1     |        | RUSDE | 1    |                 | Bn.   | sper    | Rusbe         |
| Rus  | pelt | 9           | R      | usbel |      |       | RUS  | pelt  | •     | R     | usbel | L .    |       | RUS  | pelt            |       | Rusbell |               |
|      |      | pelt        |        |       | RUSD | elt.  |      | DU.   | sbelt |       |       | ausb   | elt   |      |                 | sbelt |         | pusbelt       |
| belt |      |             | usbe   | t     |      | DUS   | belt |       |       | DUSDE | t     |        | DUS   | belt |                 |       | usbelt  | OUS           |
|      | JEI  |             |        |       | elt  |       |      | Chelt |       |       |       | elt    |       |      | anel            |       |         | elt           |