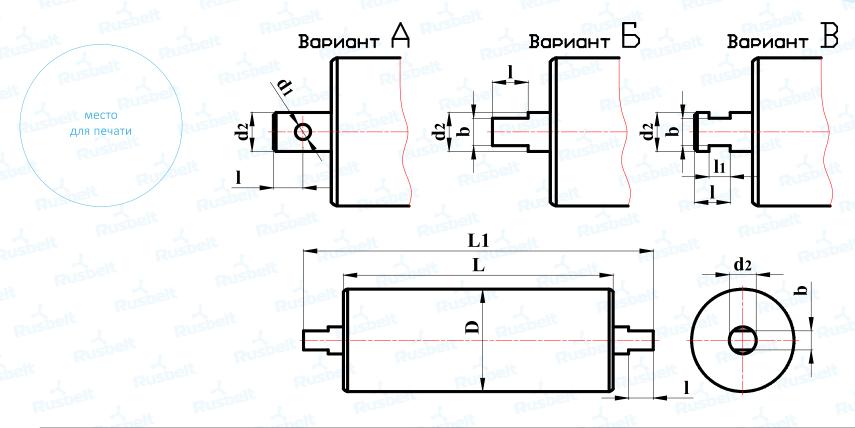

| Eli | <b>D</b><br>Диаметр<br>ролика | <b>L</b><br>Длина<br>обечайки<br>ролика | <b>L1</b><br>Длина<br>оси | Вариант<br>исполнения<br>оси | <b> </b><br>Длина<br>проточки<br>оси | Ruspalt<br>Kanapalt | <b>d</b> 1<br>Диаметр<br>отверстия | belt d <sub>2</sub> Ru | <b>b</b><br>Толщина<br>проточки | Количество |
|-----|-------------------------------|-----------------------------------------|---------------------------|------------------------------|--------------------------------------|---------------------|------------------------------------|------------------------|---------------------------------|------------|
| 4   | 474                           | 2                                       | Ruspe                     | 1                            | Rusper                               | Rus                 | Dele                               | Buzper                 |                                 | Buzper     |
| 50  | Bic                           | Ruzpeic                                 | r                         | Ruspeic                      | Rus                                  | DEIL .              | Rusbelt                            | ,                      | Suzpeir ,                       | Rust       |
|     | كالمتاك                       | 9                                       | Rusbelt                   | RUSE                         | elt                                  | Rusbelt             | ,                                  | USpelt                 | Rusb                            | elt        |