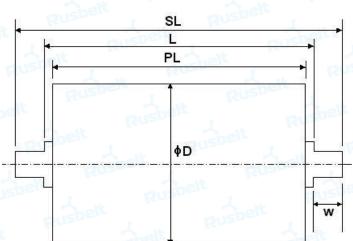

## Вариант исполнения А

## Вариант исполнения В

| Вариант<br>исполнения | φD<br>mm | PL<br>mm | L<br>mm | SL<br>mm | φd<br>mm | w<br>mm    | t<br>mm | Количество |
|-----------------------|----------|----------|---------|----------|----------|------------|---------|------------|
| musb'                 |          |          | ISpelt  |          | DUSDE    | T.         | au au   | Spelt      |
| helt                  | _ She    | t        |         | helt     | 100      | - Inel     |         | Shelt      |
| 4 11                  | Ruse     | 2        | . Ru    |          | -11      | Knap       | 2 4     | Kna        |
| Buzper                |          | Rusper   | 1       | Bn:      | DEI      |            | Rusper  | , RI       |
| · OU                  | belt     |          | ausbelt |          | aus      | pelt       |         | ausbelt    |
| Shelt                 |          | nelt     |         | Shelt    |          |            | elt     | Shell      |
| 4_11                  | Kna      | 4        | -12-    | Snan     | 4 4      | <b>Kna</b> | 4       | III BUSD   |
| Rusber                | 1        | Rust     | )Ele    | F        | USper    | 2          | Rusbe   | 2          |
| TE .                  | usbelt   |          | Busb    |          |          | Spelt      |         | pusbelt    |
| Shelt                 |          | Shelt    |         | - Ans    | it .     |            | Chelt   |            |
| Knap                  | H R      |          | 4 4     | Knap     | 4        | · Br       |         | Kn25       |
| Rusbe                 | 1        | Br       | Sper    |          | Ruspe    | 7          | Rus     | Der ,      |
| pelt                  | DUSDE    | C .      | au's    | belt     |          | ausbell    |         | ausbelt    |
| - Chel                |          | Shell    |         |          | helt     |            | Chelt   |            |
| Knaa                  | 14       | Knap     | 2 4     | Kn       | 1        | 13-        | Sna     | T " Ku     |
|                       | 1        |          | Bazpeic | 9        | Rust     | )Eir       | F       | Maper      |
|                       | ausi     | elt      |         | usbelt   |          | ausb       | elt     | ausbelt    |