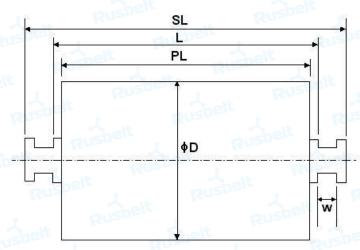

## Вариант исполнения А

## Вариант исполнения В

| Вариант<br>исполнения | φD<br>mm | PL<br>mm | L<br>mm | SL<br>mm | φd<br>mm | w<br>mm    | t<br>mm | Количество |
|-----------------------|----------|----------|---------|----------|----------|------------|---------|------------|
| musb'                 |          |          | ISpelt  |          | DUSDE    | T.         | au au   | Spelt      |
| helt                  | _ She    | t        |         | helt     | 100      | - Inel     |         | Shelt      |
| 4 11                  | Ruse     | 2        | . Ru    |          | -11      | Knap       | 2 4     | Kna        |
| Buzper                |          | Rusper   | 1       | Bn:      | DEI      |            | Rusper  | , RI       |
| · OU                  | belt     |          | ausbelt |          | aus      | pelt       |         | ausbelt    |
| Shelt                 |          | nelt     |         | Shelt    |          |            | elt     | Shell      |
| 4_11                  | Kna      | 4        | -12-    | Snan     | 4 4      | <b>Kna</b> | 4       | III BUSD   |
| Rusber                | 1        | Rust     | )Ele    | F        | USper    | 2          | Rusbe   | 2          |
| TE .                  | usbelt   |          | Busb    |          |          | Spelt      |         | pusbelt    |
| Shelt                 |          | Shelt    |         | - Ans    | it .     |            | Chelt   |            |
| Knap                  | H R      |          | 4 4     | Knap     | 4        | · Br       |         | Kn25       |
| Rusbe                 | 1        | Br       | Sper    |          | Ruspe    | 7          | Rus     | Der ,      |
| pelt                  | DUSDE    | C .      | au's    | belt     |          | ausbell    |         | ausbelt    |
| - Chel                |          | Shell    |         |          | helt     |            | Chelt   |            |
| Knaa                  | 14       | Knap     | 2 4     | Kn       | 1        | 13-        | Sna     | T " Ku     |
|                       | 1        |          | Bazpeic | 9        | Rust     | )Eir       | F       | Maper      |
|                       | ausi     | elt      |         | usbelt   |          | ausb       | elt     | ausbelt    |