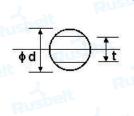

## Вариант исполнения В

| Вариант<br>исполнения | φD<br>mm | PL<br>mm | L<br>mm | SL<br>mm | φd<br>mm | w<br>mm    | t<br>mm | Количество |
|-----------------------|----------|----------|---------|----------|----------|------------|---------|------------|
| musb'                 |          |          | ISpelt  |          | DUSDE    | T.         | au au   | Spelt      |
| helt                  | _ She    | t        |         | helt     | 100      | - Inel     |         | Shelt      |
| 4 11                  | Ruse     | 2        | . Ru    |          | -11      | Knap       | 2 4     | Kna        |
| Buzper                |          | Rusper   | 1       | Bn:      | DEI      |            | Rusper  | , RI       |
| · OU                  | belt     |          | ausbelt |          | aus      | pelt       |         | ausbelt    |
| Shelt                 |          | nelt     |         | Shelt    |          |            | elt     | Shell      |
| 4_11                  | Kna      | 4        | -12-    | Snan     | 4 4      | <b>Kna</b> | 4       | III BUSD   |
| Rusber                | 1        | Rust     | )Ele    | F        | USper    | 2          | Rusbe   | 2          |
| TE .                  | usbelt   |          | Busb    |          |          | Spelt      |         | pusbelt    |
| Shelt                 |          | Shelt    |         | - Ans    | it .     |            | Chelt   |            |
| Knap                  | H R      |          | 4 4     | Knap     | 4        | · Br       |         | Kn25       |
| Rusbe                 | 1        | Br       | Sper    |          | Ruspe    | 7          | Rus     | Der ,      |
| pelt                  | DUSDE    | C .      | au's    | belt     |          | ausbell    |         | ausbelt    |
| - Chel                |          | Shell    |         |          | helt     |            | Chelt   |            |
| Knaa                  | 14       | Knap     | 2 4     | Kn       | 1        | 13-        | Sna     | T " Ku     |
|                       | 1        |          | Bazpeic | 9        | Rust     | )Eir       | F       | Maper      |
|                       | ausi     | elt      |         | usbelt   |          | ausb       | elt     | ausbelt    |