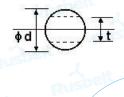

## Вариант исполнения В

| Вариант<br>исполнения | φD<br>mm | PL<br>mm | L<br>mm | SL<br>mm | φd<br>mm | w<br>mm    | t<br>mm | Количество |
|-----------------------|----------|----------|---------|----------|----------|------------|---------|------------|
| musb'                 |          |          | ISpelt  |          | DUSDE    | T.         | au au   | Spelt      |
| helt                  | _ She    | t        |         | helt     | 100      | - Inel     |         | Shelt      |
| 4 11                  | Ruse     | 2        | . Ru    |          | -11      | Knap       | 2 4     | Kna        |
| Buzper                |          | Rusper   | 1       | Bn:      | DEI      |            | Rusper  | , RI       |
| · OU                  | belt     |          | ausbelt |          | aus      | pelt       |         | ausbelt    |
| Shelt                 |          | nelt     |         | Shelt    |          |            | elt     | Shell      |
| 4_11                  | Kna      | 4        | -12-    | Snan     | 4 4      | <b>Kna</b> | 4       | III BUSD   |
| Rusber                | 1        | Rust     | )Ele    | F        | USper    | 2          | Rusbe   | 2          |
| TE .                  | usbelt   |          | Busb    |          |          | Spelt      |         | pusbelt    |
| Shelt                 |          | Shelt    |         | - Ans    | it .     |            | Chelt   |            |
| Knap                  | H R      |          | 4 4     | Knap     | 4        | · Br       |         | Kn25       |
| Rusbe                 | 1        | Br       | Sper    |          | Ruspe    | 7          | Rus     | Der ,      |
| pelt                  | DUSDE    | C .      | au's    | belt     |          | ausbell    |         | ausbelt    |
| - Chel                |          | Shell    |         |          | helt     |            | Chelt   |            |
| Knaa                  | 14       | Knap     | 2 4     | Kn       | 1        | 13-        | Sna     | T " Ku     |
|                       | 1        |          | Bazpeic | 9        | Rust     | )Eir       | F       | Maper      |
|                       | ausi     | elt      |         | usbelt   |          | ausb       | elt     | ausbelt    |