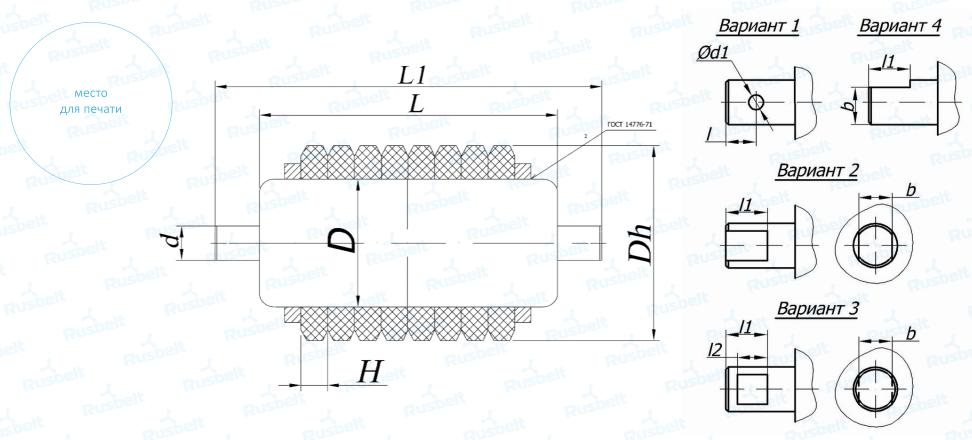

+7 (495) 229-04-51 8 (800) 250-04-51 mail@rusbelt.ru

www.rusbelt.ru

Rusbelt

ответственное лицо:

тел. e-mail:

дата: подпись:

| Nº   | L         | L1 <sub>RU</sub> | D       | d     | d <sub>1</sub> | J       | I <sub>1RU</sub> | 12    | b     | Dh   | Н       | Подшипник | Кол-во  |
|------|-----------|------------------|---------|-------|----------------|---------|------------------|-------|-------|------|---------|-----------|---------|
|      | hell hell |                  | PUS     | belt  |                | pusbelt |                  | DUS   | belt  |      | pusbelt |           | Busbelt |
| pelt |           | puspelt          |         | 0.15  | pelt           |         | ausbelt          |       | ausi  | elt  |         | uspelt    | 2115    |
|      | JEN       |                  | ausbelt |       |                | elt     |                  | Ebelt | 160   |      | elt     |           | elt     |
|      |           | elt              |         | Shelt | Ker            |         | elt              |       | Shelt | Ison | do      | ilt       | Shelt   |