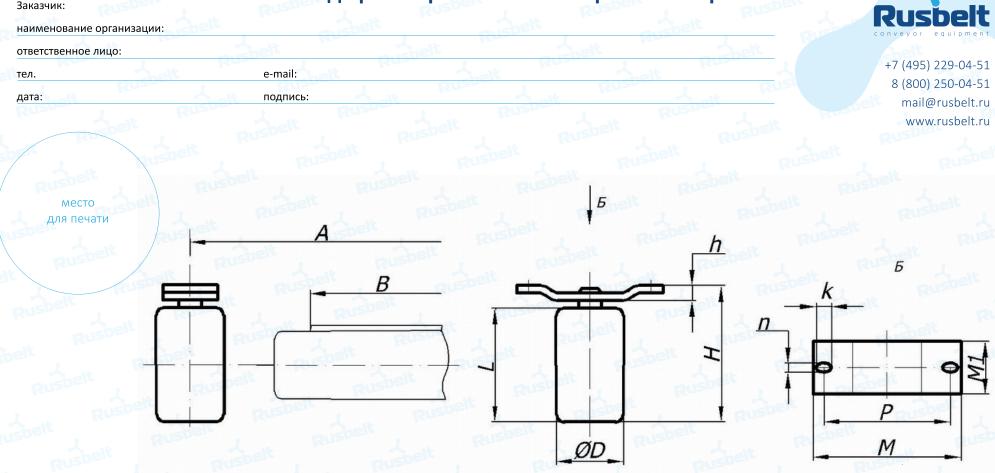

## Опросный лист Ролик дефлекторный нижний с роликоопорой

Заказчик:

наименование организации:

| [ | Nº    | B   | L     | D     | Α    | P      | M       | M1    | ksoe | n      | h       | so म   | Подшипник                                                                                                                                                                                                                                                                                                                                                                                                                                                                                                                                                                                                                                                                                                                                                                                                                                                                                                                                                                                                                                                                                                                                                                                                                                                                                                                                                                                                                                                                                                                                                                                                                                                                                                                                                                                                                                                                          | 💮 Кол-во |
|---|-------|-----|-------|-------|------|--------|---------|-------|------|--------|---------|--------|------------------------------------------------------------------------------------------------------------------------------------------------------------------------------------------------------------------------------------------------------------------------------------------------------------------------------------------------------------------------------------------------------------------------------------------------------------------------------------------------------------------------------------------------------------------------------------------------------------------------------------------------------------------------------------------------------------------------------------------------------------------------------------------------------------------------------------------------------------------------------------------------------------------------------------------------------------------------------------------------------------------------------------------------------------------------------------------------------------------------------------------------------------------------------------------------------------------------------------------------------------------------------------------------------------------------------------------------------------------------------------------------------------------------------------------------------------------------------------------------------------------------------------------------------------------------------------------------------------------------------------------------------------------------------------------------------------------------------------------------------------------------------------------------------------------------------------------------------------------------------------|----------|
| E | 12    | R   | spelt |       | RUSD | 2      | DU      | spelt |      | puspel | 5       |        | spelt                                                                                                                                                                                                                                                                                                                                                                                                                                                                                                                                                                                                                                                                                                                                                                                                                                                                                                                                                                                                                                                                                                                                                                                                                                                                                                                                                                                                                                                                                                                                                                                                                                                                                                                                                                                                                                                                              | pusbe    |
|   | puspe | t   |       | sbelt |      | ousbel |         |       | belt |        | ausbelt |        | nisbelt                                                                                                                                                                                                                                                                                                                                                                                                                                                                                                                                                                                                                                                                                                                                                                                                                                                                                                                                                                                                                                                                                                                                                                                                                                                                                                                                                                                                                                                                                                                                                                                                                                                                                                                                                                                                                                                                            |          |
|   |       | hel |       |       | belt |        | ausbelt |       |      | belt   | Ter.    | - Belt | a construction of the second sec | spelt    |
|   | belt  |     | helt  | I.co. |      | helt   | I.c.    | Chelt | Res  |        | elt     | Ros    | Shelt                                                                                                                                                                                                                                                                                                                                                                                                                                                                                                                                                                                                                                                                                                                                                                                                                                                                                                                                                                                                                                                                                                                                                                                                                                                                                                                                                                                                                                                                                                                                                                                                                                                                                                                                                                                                                                                                              | RU       |